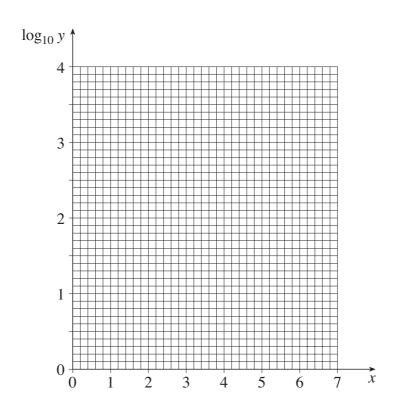

## 13 (ii)

| Number of months after start-up $(x)$ | 1    | 2   | 3    | 4    | 5    | 6    |
|---------------------------------------|------|-----|------|------|------|------|
| Profit for this month (£y)            | 500  | 800 | 1200 | 1900 | 3000 | 4800 |
| $\log_{10} y$                         | 2.70 |     |      |      |      |      |